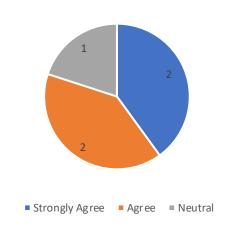

# Based on your training in EKU's Counselor Education program, how much do you agree with the following statements:

I was prepared in theory & practice

I was prepared in human growth and development

I was prepared in group counseling