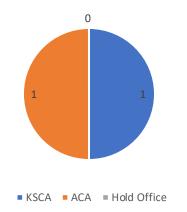

### Participant Demographics

Participant 1 90% Participant 2 85% Participant 3 70% Participant 4 40%

Credentials

Professional Organizations/Offices Held

Training/Coursework in Supervision