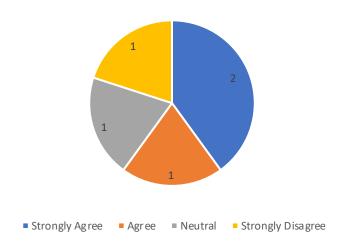

-|---|
| 2020 Graduate    | 1 |
| 202 Graduate     | 1 |
| 2023 Graduate    | 2 |
|                  |   |

| Age at Graduation: |   |
|--------------------|---|
| 26 Years           | 2 |
| 28 Years           | 1 |
| 33 Years           | 1 |
| 52 Years           | 1 |

#### **Current Position**



#### Workplace Sector



<sup>\*</sup>All respondents full time.

### Participant Demographics







Participant 1 90% Participant 2 85% Participant 3 70% Participant 4 40%

Credentials



Professional Organizations/Offices Held



Training/Coursework in Supervision



#### Why EKU COU?



#### How did you hear about the EKU COU Program?



# Based on your training in EKU's Counselor Education program, how much do you agree with the following statements:



I was prepared in theory & practice



I was prepared in human growth and development



I was prepared in group counseling



I was prepared in lifestyle & career counseling



I was prepared in assessment in counseling



I was prepared in diagnosis and treatment in counseling



#### I was prepared in counseling diverse populations

#### I was prepared in educational research





I was prepared in practicum/internship for my current



#### Areas of Growth



#### Strengths of the EKU COU Program