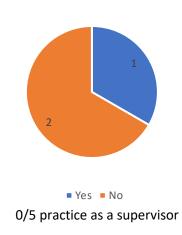

### Participant Demographics

Participant 1 90% Participant 2 85% Participant 3 70% Participant 4 40%

Credentials

Professional Organizations/Offices Held

Training/Coursework in Supervision