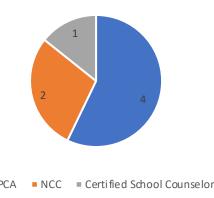

### Participant Demographics

Participant 1 90% Participant 2 85% Participant 3 70% Participant 4 40%

Credentials

Professional Organizations/Offices Held

Training/Coursework in Supervision