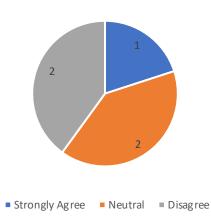

# Based on your training in EKU's Counselor Education program, how much do you agree with the following statements:

I was prepared in theory & practice

I was prepared in human growth and development

I was prepared in group counseling