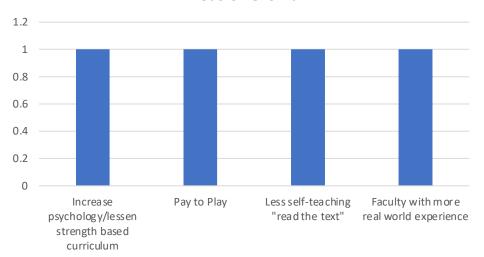

nt 2 85% Participant 3 70% Participant 4 40%

Credentials



Professional Organizations/Offices Held



Training/Coursework in Supervision



#### Why EKU COU?



#### How did you hear about the EKU COU Program?



# Based on your training in EKU's Counselor Education program, how much do you agree with the following statements:



I was prepared in theory & practice



I was prepared in human growth and development



I was prepared in group counseling



I was prepared in lifestyle & career counseling



I was prepared in assessment in counseling



I was prepared in diagnosis and treatment in counseling



#### I was prepared in counseling diverse populations

#### I was prepared in educational research





I was prepared in practicum/internship for my current



#### Areas of Growth



#### Strengths of the EKU COU Program