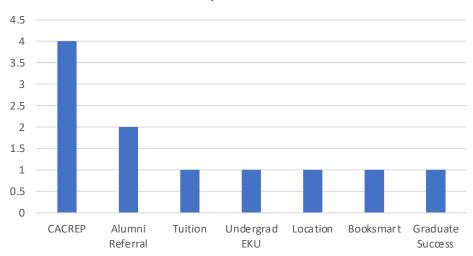

--------------------|---|
| Lexington           | 2 |
| Georgetown          | 1 |
| Richmond            | 1 |
| Somerset            | 1 |
| Nashville           | 1 |

| Graduation Year: |   |
|------------------|---|
| 2020 Graduate    | 1 |
| 202 Graduate     | 1 |
| 2023 Graduate    | 2 |
|                  |   |

| Age at Graduation: |   |
|--------------------|---|
| 26 Years           | 2 |
| 28 Years           | 1 |
| 33 Years           | 1 |
| 52 Years           | 1 |

#### **Current Position**



#### Workplace Sector



<sup>\*</sup>All respondents full time.

### Participant Demographics







Participant 1 90% Participant 2 85% Participant 3 70% Participant 4 40%

Credentials



Professional Organizations/Offices Held



Training/Coursework in Supervision



#### Why EKU COU?



#### How did you hear about the EKU COU Program?



# Based on your training in EKU's Counselor Education program, how much do you agree with the following statements:



I was prepared in theory & practice



I was prepared in human growth and development



I was prepared in group counseling



I was prepared in lifestyle & career counseling



I was prepared in assessment in counseling



I was prepared in diagnosis and treatment in counseling



#### I was prepared in counseling diverse populations

#### I was prepared in educational research





I was prepared in practicum/internship for my current



#### Areas of Growth



#### Strengths of the EKU COU Program