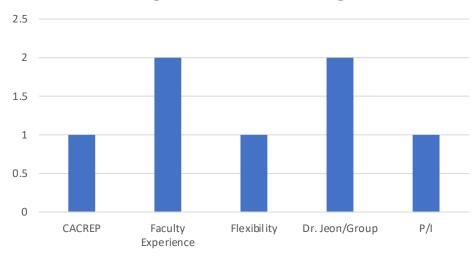

40%

Credentials



Professional Organizations/Offices Held



Training/Coursework in Supervision



#### Why EKU COU?



#### How did you hear about the EKU COU Program?



# Based on your training in EKU's Counselor Education program, how much do you agree with the following statements:



I was prepared in theory & practice



I was prepared in human growth and development



I was prepared in group counseling



I was prepared in lifestyle & career counseling



I was prepared in assessment in counseling



I was prepared in diagnosis and treatment in counseling



#### I was prepared in counseling diverse populations

#### I was prepared in educational research





I was prepared in practicum/internship for my current



#### Areas of Growth



#### Strengths of the EKU COU Program