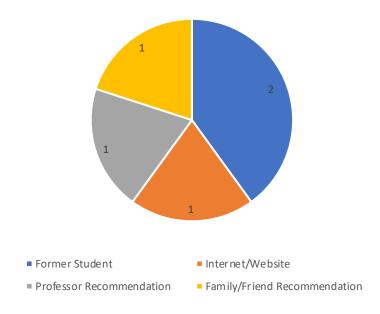

|
| Georgetown          | 1 |
| Richmond            | 1 |
| Somerset            | 1 |
| Nashville           | 1 |

| Graduation Year: |   |
|------------------|---|
| 2020 Graduate    | 1 |
| 202 Graduate     | 1 |
| 2023 Graduate    | 2 |
|                  |   |

| Age at Graduation: |   |
|--------------------|---|
| 26 Years           | 2 |
| 28 Years           | 1 |
| 33 Years           | 1 |
| 52 Years           | 1 |

#### **Current Position**



#### Workplace Sector



<sup>\*</sup>All respondents full time.

### Participant Demographics







Participant 1 90% Participant 2 85% Participant 3 70% Participant 4 40%

Credentials



Professional Organizations/Offices Held



Training/Coursework in Supervision



#### Why EKU COU?



#### How did you hear about the EKU COU Program?



# Based on your training in EKU's Counselor Education program, how much do you agree with the following statements:



I was prepared in theory & practice



I was prepared in human growth and development



I was prepared in group counseling



I was prepared in lifestyle & career counseling



I was prepared in assessment in counseling



I was prepared in diagnosis and treatment in counseling



#### I was prepared in counseling diverse populations

#### I was prepared in educational research





I was prepared in practicum/internship for my current



#### Areas of Growth



#### Strengths of the EKU COU Program