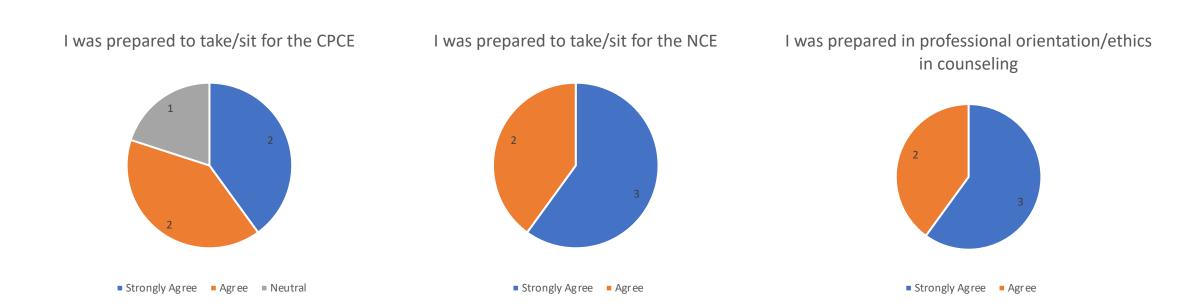

# Based on your training in EKU's Counselor Education program, how much do you agree with the following statements:

I was prepared in theory & practice

I was prepared in human growth and development

I was prepared in group counseling